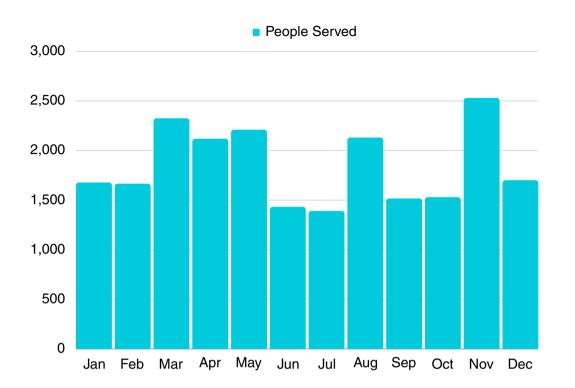

RG

# GENEROSITY REPORT

**JANUARY 2024** 







## NOV

HOPE hosted our annual community tree lighting event! The Food Pantry served 250+ families for Thanksgiving. We saw people across HOPE lead or participate in over 35 different small groups this fall.

## **JAN**

We celebrated 7 HOPE Youth students who completed Confirmation classes this year! HOPE Kids and their families participated in a service project in honor of MLK, Jr. Day.

## DEC

We celebrated the Christmas season with so many of you! We welcomed 2000+ at our Christmas services. We could not have pulled it off without the help of more than 100 volunteers!

2023

Thanks to the generosity of the people of HOPE, we ended 2023 with a well balanced budget that came in under .4%!

#### People served by HOPE Food Pantry in 2023









### **Budget at a Glance:**

#### **Donations from the HOPE Community\***

January - December 2023

| Donations Given         | \$1,117,865.68 |
|-------------------------|----------------|
| Budgeted Giving         | \$1,164,000.00 |
| Percent of Budget Given | 96%            |

#### **Expenses**

January-December 2023

|                         | Actual         | Budget         |
|-------------------------|----------------|----------------|
| Ministry                | \$747,764.73   | \$779,061.48   |
| Operations              | \$519,024.97   | \$466,057.67   |
| Food Pantry             | \$160,842.64   | \$136,001.48   |
| Missions                | \$209,615.24   | \$214,037.00   |
|                         |                |                |
| TOTAL                   | \$1,637